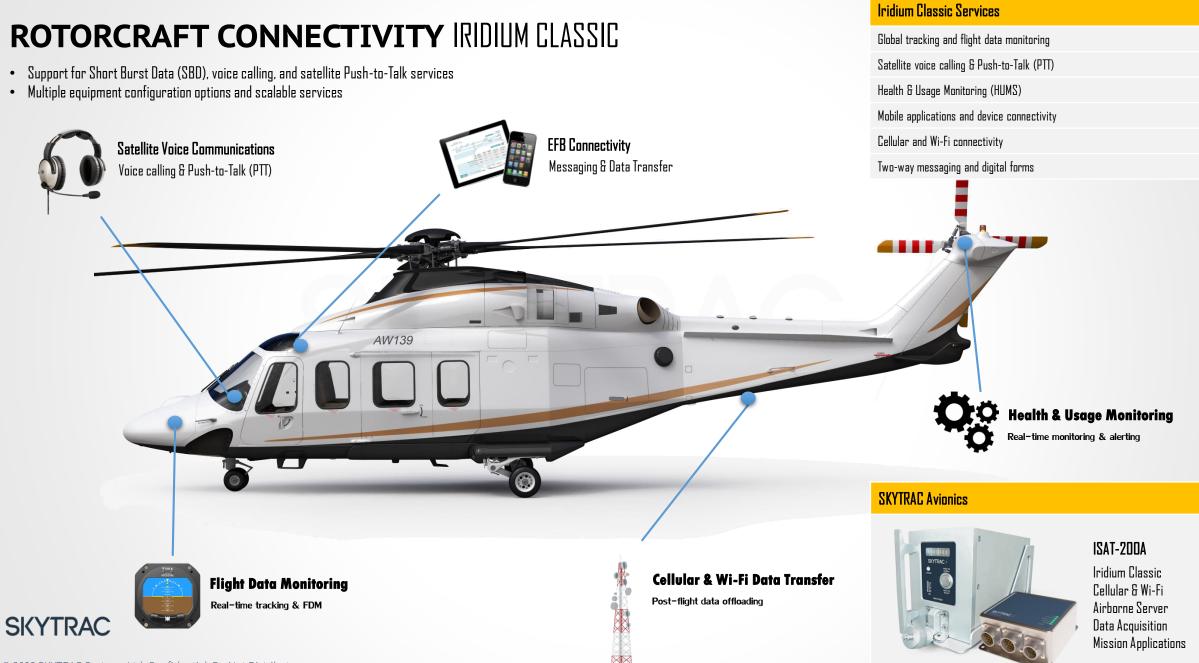

## ROTORCRAFT CONNECTIVITY IRIDIUM CERTUS

Maritime AIS Data

rendezvous

Real-time vessel identification &

AW139

Support for Short Burst Data (SBD), voice calling, and satellite Push-to-Talk services
Certus broadband connectivity up to 352 kbps transmitting and 704 kbps receiving

#### Iridium Certus Services

Real-time tracking, flight data monitoring, and HUMS Satellite voice calling for cockpit and cabin VoIP & Push-to-Talk (PTT) SATCDM Telemedicine and medical data transfer Integration and connectivity for medical equipment Onboard server with customized application hosting

#### **SKYTRAC Avionics**

#### SDL-350

Iridium Classic Iridium Certus Cellular & Wi-Fi Airborne Server Data Acquisition Mission Applications