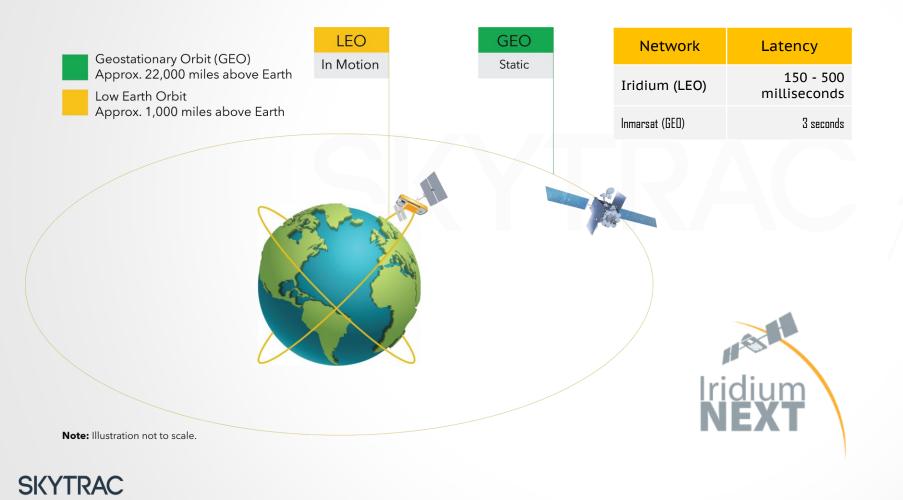

# **IRIDIUM ADVANTAGE** LATENCY COMPARISON

- Over 20,000 mile differences between GED and LED satellite networks
- The distant orbit of GEO constellations result in high latency and slow response times
- LED constellations enable low-latency connections for mission-critical command and control (C2) applications