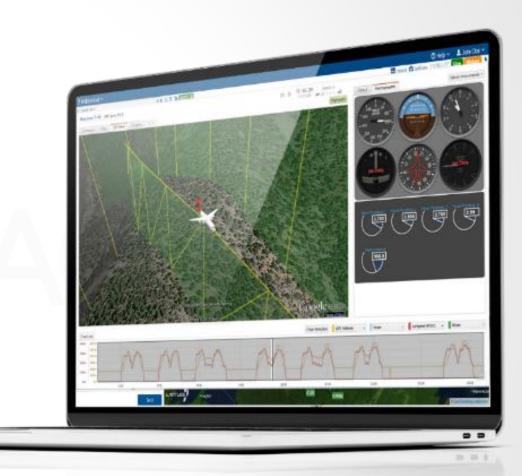

# SKYTRAC FLIGHT TRACKING

- High-accuracy location reporting (30, 60, 90 sec. intervals)
- Two-way messaging between ground and aircraft
- Advanced aircraft flight events (take-off, landing, overspeed, route deviation, etc.)
- Flexible air-to-ground communications (satellite voice, text, and email messages, international dialing, etc.)
- Aeronautical map layers (IFR & VFR charts, METAR data, etc.)
- Emergency alerting (cockpit emergency switch integration and automated activation)

## SKYTRAC Flight Data Monitoring (FDM) Services

- Aviation authority & international regulatory compliance
  - SKYTRAC FDM Report & Validation letter for CAA compliance
- Maintain comprehensive fleet operational overview
  - Increase safety & operational efficiencies
- Improve aircraft reporting & data acquisition
- Identify anomalies, critical events and unsafe operations
- Minimize Aircraft on Ground (AOG) time
- Improve communications and aircraft data sharing between operations & maintenance
- Facilitate rapid diagnosis and resolution of aircraft issues