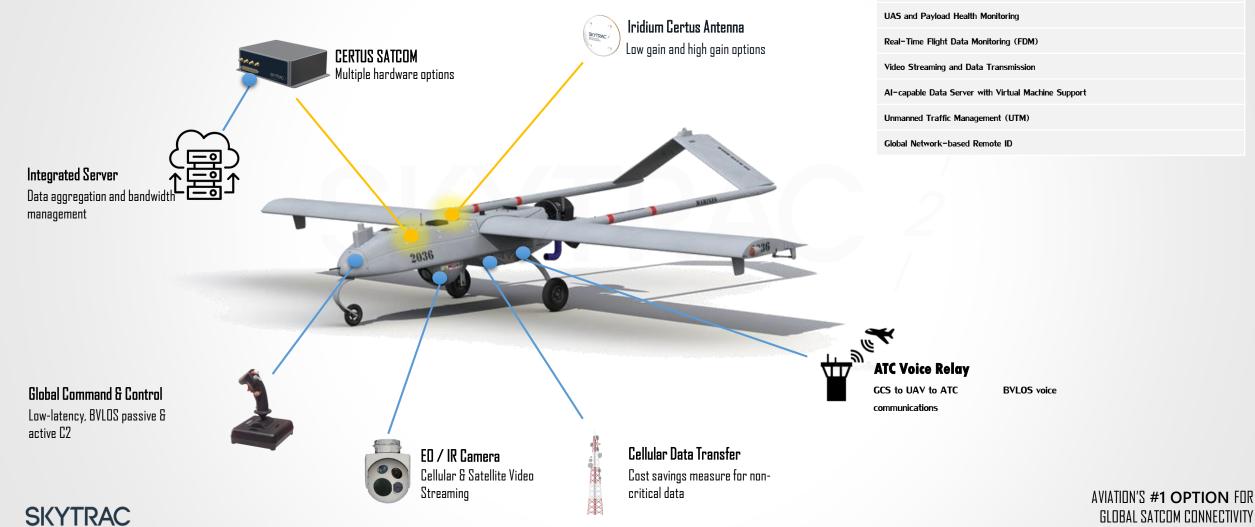

## **CERTUS CONNECTED** UNMANNED SYSTEM

- Support for mid-band (22/88 kbps) and broadband (352/704 kbps) Certus services
- Customized integration to DEM or customer specifications

lin

**Features & Capabilities** 

Beyond Visual Line of Sight (BVLOS) Communications

Real-Time Aircraft Command and Control (C2)

**EO / IR Camera** Cellular & Satellite Video Streaming

SKYTRAC

Crew & Passenger Device Connectivity Internet Connectivity & IP Voice Calling