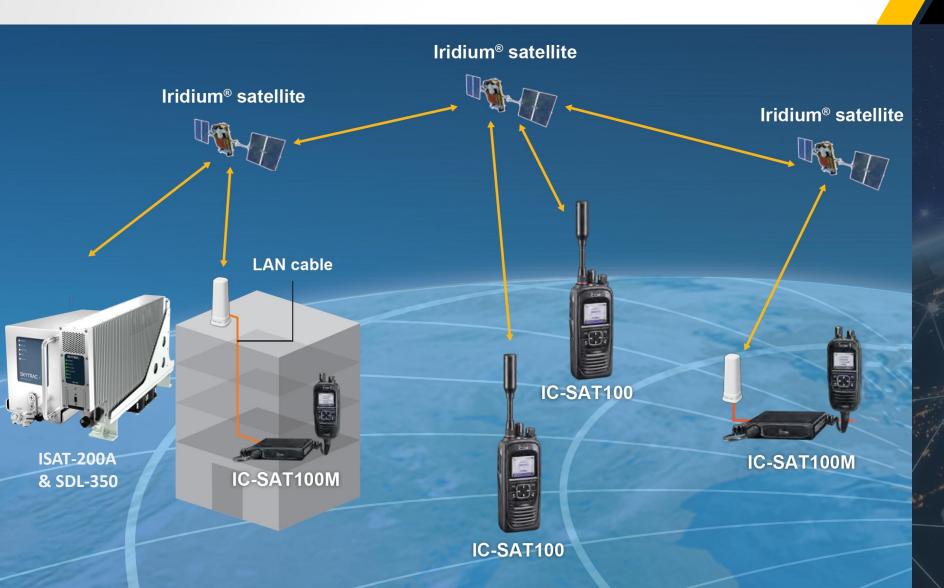

# IRIDIUM PUSH-TO-TALK AIR & GROUND VOICE COMMS

• Global push-to-talk (PTT) communications for all aviation and land assets utilizing the Iridium Satellite Network