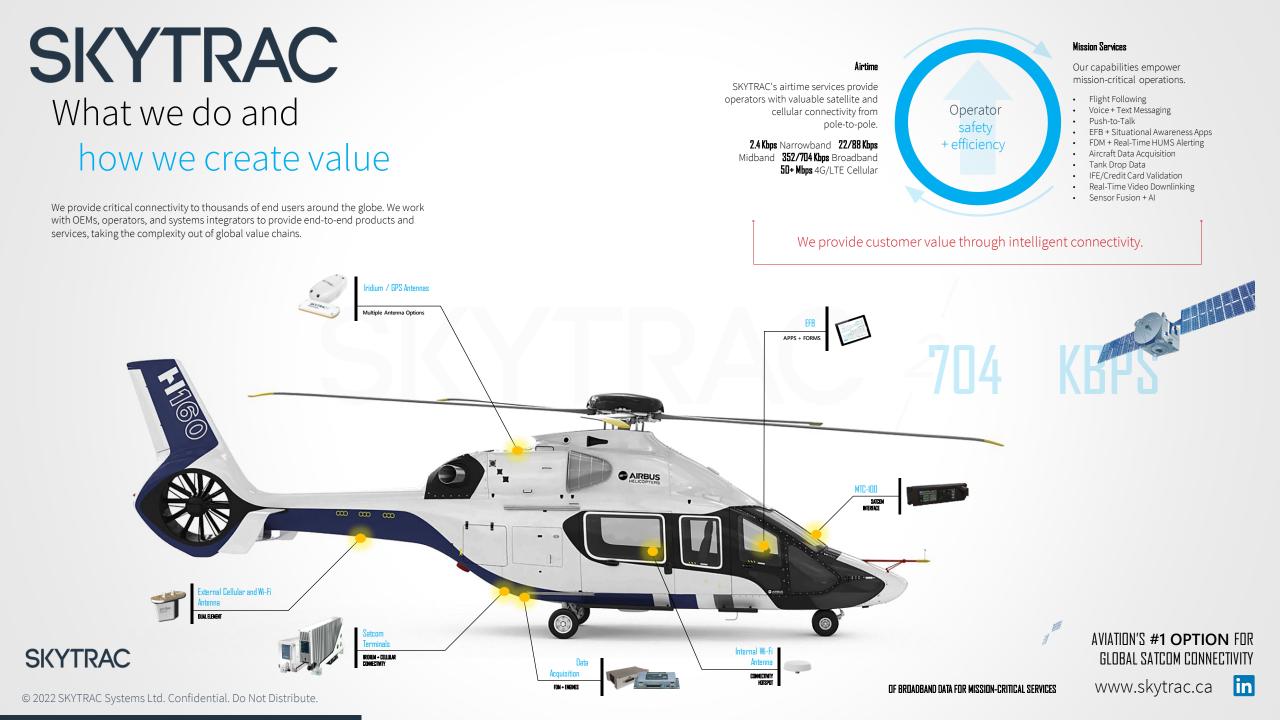

### SKYTRAC 2

VISION & MISSION Creating Customer Value Through Intelligent Connectivity

### SKYTRAC Multi-Network Global Connectivity

© 2022 SKYTRAC Systems Ltd. Confidential. Do Not Distribute.

# SKYTRAC FLIGHT TRACKING

- High-accuracy location reporting (30, 60, 90 sec. intervals)
- Two-way messaging between ground and aircraft
- Advanced aircraft flight events (take-off, landing, overspeed, route deviation, etc.)
- Flexible air-to-ground communications (satellite voice, text, and email messages, international dialing, etc.)
- Aeronautical map layers (IFR & VFR charts, METAR data, etc.)
- Emergency alerting (cockpit emergency switch integration and automated activation)

### SKYTRAC

© 2022 SKYTRAC Systems Ltd. Confidential. Do Not Distribute.

### **VISION & MISSION**

Creating Customer Value Through Intelligent Connectivity

# IRIDIUM PUSH-TO-TALK AIR & GROUND VOICE COMMS

• Global push-to-talk (PTT) communications for all aviation and land assets utilizing the Iridium Satellite Network

## SKYTRAC Flight Data Monitoring (FDM) Services

- Aviation authority & international regulatory compliance
  - SKYTRAC FDM Report & Validation letter for CAA compliance
- Maintain comprehensive fleet operational overview
  - Increase safety & operational efficiencies
- Improve aircraft reporting & data acquisition
- Identify anomalies, critical events and unsafe operations
- Minimize Aircraft on Ground (AOG) time
- Improve communications and aircraft data sharing between operations & maintenance
- Facilitate rapid diagnosis and resolution of aircraft issues

**EO / IR Camera** Cellular & Satellite Video Streaming

SKYTRAC

Crew & Passenger Device Connectivity Internet Connectivity & IP Voice Calling

#### **SKYTRAC Avionics**

#### SDL-350

Iridium Classic Iridium Certus Cellular & Wi-Fi Airborne Server Data Acquisition Mission Applications