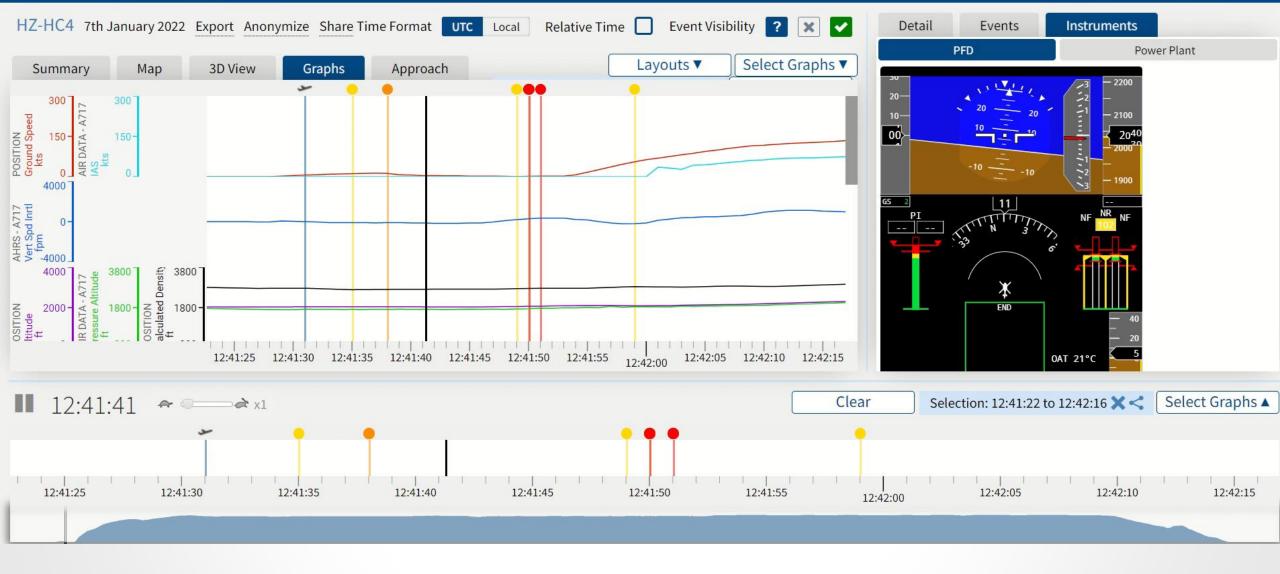

## SKYTRAC Flight Data Monitoring (FDM) Services

- Aviation authority & international regulatory compliance
  - SKYTRAC FDM Report & Validation letter for CAA compliance
- Maintain comprehensive fleet operational overview
  - Increase safety & operational efficiencies
- Improve aircraft reporting & data acquisition
- Identify anomalies, critical events and unsafe operations
- Minimize Aircraft on Ground (AOG) time
- Improve communications and aircraft data sharing between operations & maintenance
- Facilitate rapid diagnosis and resolution of aircraft issues