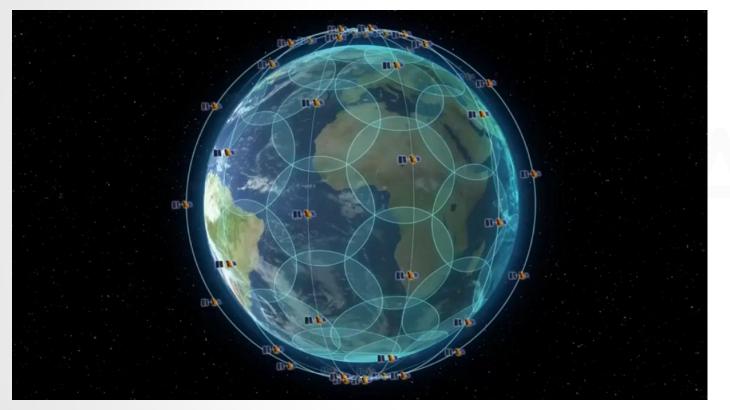

# Iridium Certus Overview

- Iridium is the only satellite network to offer 100% global coverage
- Constellation consists of 66 satellites in a low-earth orbit roughly 500 miles above earth
- The new Iridium Certus services offer broadband speeds through a low latency satellite connection

Representation of cross-linked, globally reliable LED satellite constellation.

SKYTRAC

© 2022 SKYTRAC Systems Ltd. Confidential. Do Not Distribute.